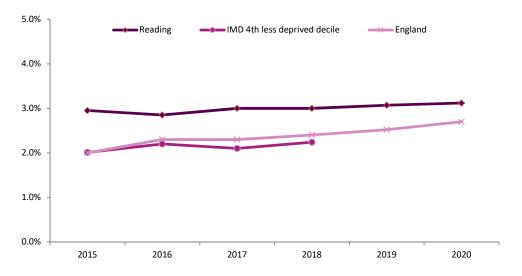

| <b>Priority 3: Promo</b>                                                        | ting positive mental hea                                      | alth and wellbe                           | ing in ch            | ildren ar                       | nd young | g people                |        |             |           |                    |                                          |
|---------------------------------------------------------------------------------|---------------------------------------------------------------|-------------------------------------------|----------------------|---------------------------------|----------|-------------------------|--------|-------------|-----------|--------------------|------------------------------------------|
| Indicator Title                                                                 | Framework                                                     | Source                                    | Frequency<br>updated | Good<br>performance<br>low/high |          | Most recent performance | Target | Met/Not Met | DOT       | England<br>Average | 2015<br>Deprivation<br>Decile<br>Average |
| Pupils with social, emotional a<br>mental health needs (primary<br>school age)  | nd Children and Young People's Mental<br>Health and Wellbeing | DFE Special Needs<br>Education Statistics | Annual               | Low                             | 2020     | 2.9%                    | 2.3%   | Not Met     | No change | 2.5%               |                                          |
| Pupils with social, emotional a<br>mental health needs (secondar<br>school age) | I hildren and Young People's Mental                           | DFE Special Needs<br>Education Statistics | Annual               | Low                             | 2020     | 2.9%                    | 3.3%   | Met         | No change | 2.3%               |                                          |
| Pupils with social, emotional a<br>mental health needs (all school<br>age)      | I hildren and Young People's Mental                           | DFE Special Needs<br>Education Statistics | Annual               | Low                             | 2020     | 3.1%                    | 3.0%   | Not Met     | No change | 2.7%               |                                          |