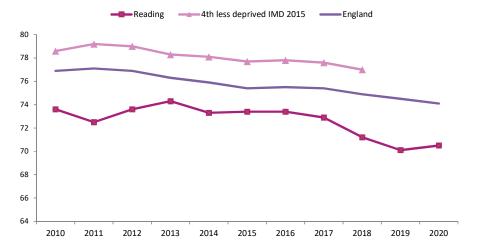

| Indicator number      | 93085                                                                                                                             |         |         |                                      |         |
|-----------------------|-----------------------------------------------------------------------------------------------------------------------------------|---------|---------|--------------------------------------|---------|
| Outcomes Framework    | Public Health Outcomes Framework                                                                                                  |         |         |                                      |         |
| Indicator full name   | % of women who smoke at the time of delivery                                                                                      | Period  | Reading | Fourth less<br>deprived<br>(IMD2015) | England |
| Back to Priority 1    |                                                                                                                                   | 2010/11 | 7.2     | 14.4                                 | 13.5    |
| Back to HWB Dashboard |                                                                                                                                   | 2011/12 | 8.4     | 13.8                                 | 13.2    |
|                       |                                                                                                                                   | 2012/13 | 7.4     | 13.2                                 | 12.7    |
|                       |                                                                                                                                   | 2013/14 | 8.5     | 5 13                                 | 12      |
|                       |                                                                                                                                   | 2014/15 | 7.4     | 12                                   | 11.4    |
|                       |                                                                                                                                   | 2015/16 |         | 3 11.9                               | 10.6    |
| Data source           | Calculated by KIT East from the Health and Social Care Information Centre's return on Smoking Status At Time of delivery (SSATOD) | 2016/17 | 6.8     | 3 12                                 | 10.7    |
|                       |                                                                                                                                   | 2017/18 | 6.3     | 3 12                                 | 10.8    |
| Denominator           | Number of maternities (estimated based on counts for CCGs)                                                                        | 2018/19 | 5.6     | 5                                    | 10.6    |
| Numerator             | Number of women known to smoke at time of delivery (estimated based on counts for CCGs)                                           | 2019/20 | 5.6     | 3 11.2                               | 10.4    |
| Reading -             | Fourth less deprived (IMD2015) — England                                                                                          |         |         |                                      |         |