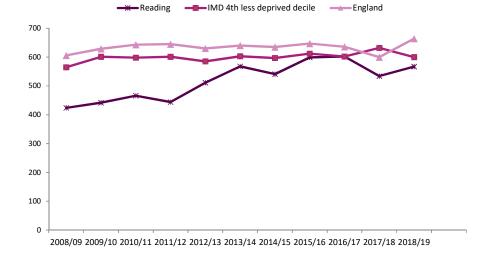

| Indicator number                       | 93014                                                                                                                                                                                                                      |          |         |                                      |         |
|----------------------------------------|----------------------------------------------------------------------------------------------------------------------------------------------------------------------------------------------------------------------------|----------|---------|--------------------------------------|---------|
| Outcomes Framework                     | Public Health Outcomes Framework                                                                                                                                                                                           |          |         |                                      |         |
| Indicator full name                    | % Physically Active Adults                                                                                                                                                                                                 | Period   | Reading | Fourth less<br>deprived<br>(IMD2015) | England |
| Back to Priority 1                     |                                                                                                                                                                                                                            | 2012     | 59.7    |                                      | 56      |
| Back to HWB Dashboard                  |                                                                                                                                                                                                                            | 2013     | 56.6    |                                      | 56      |
|                                        |                                                                                                                                                                                                                            | 2014     | 54.7    |                                      | 57      |
| Data source                            | Until 2015 - Active People Survey, Sport England                                                                                                                                                                           | 2015     | 59.3    | 58.5                                 | 57      |
|                                        | 2015-16 onwards - Active Lives, Sport England                                                                                                                                                                              | 2015-16* |         |                                      | 66.1    |
|                                        | * Note change in methodology in 2015-16                                                                                                                                                                                    | 2016-17  | 68.7    | 67.2                                 | 66      |
| Denominator                            | Weighted number of respondents aged 19 and older with valid responses to questions on physical activity                                                                                                                    | 2017-18  | 68.8    | 67                                   | 66.3    |
| Numerator                              | Weighted number of respondents aged 19 and over, with valid responses to questions on physical activity, doing at least 150 MIE minutes physical activity per week in bouts of 10 minutes or more in the previous 28 days. | 2018-19  | 63.9    |                                      | 67.2    |
|                                        |                                                                                                                                                                                                                            | 2019-20  | 66.6    |                                      | 66.4    |
| Reading  70 68 66 64 62 60 58 56 54 52 | Fourth less deprived (IMD2015) England                                                                                                                                                                                     |          |         |                                      |         |