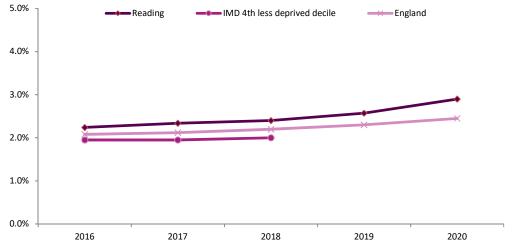

| <b>Priority 3: Promo</b>                                                        | ting positive mental hea                                      | alth and wellbe                           | ing in ch            | ildren ar                       | nd young | g people                |        |             |           |                    |                                          |
|---------------------------------------------------------------------------------|---------------------------------------------------------------|-------------------------------------------|----------------------|---------------------------------|----------|-------------------------|--------|-------------|-----------|--------------------|------------------------------------------|
| Indicator Title                                                                 | Framework                                                     | Source                                    | Frequency<br>updated | Good<br>performance<br>low/high |          | Most recent performance | Target | Met/Not Met | DOT       | England<br>Average | 2015<br>Deprivation<br>Decile<br>Average |
| Pupils with social, emotional a<br>mental health needs (primary<br>school age)  | nd Children and Young People's Mental<br>Health and Wellbeing | DFE Special Needs<br>Education Statistics | Annual               | Low                             | 2020     | 2.9%                    | 2.3%   | Not Met     | No change | 2.5%               |                                          |
| Pupils with social, emotional a<br>mental health needs (secondar<br>school age) | I hildren and Young People's Mental                           | DFE Special Needs<br>Education Statistics | Annual               | Low                             | 2020     | 2.9%                    | 3.3%   | Met         | No change | 2.3%               |                                          |
| Pupils with social, emotional a<br>mental health needs (all school<br>age)      | I hildren and Young People's Mental                           | DFE Special Needs<br>Education Statistics | Annual               | Low                             | 2020     | 3.1%                    | 3.0%   | Not Met     | No change | 2.7%               |                                          |