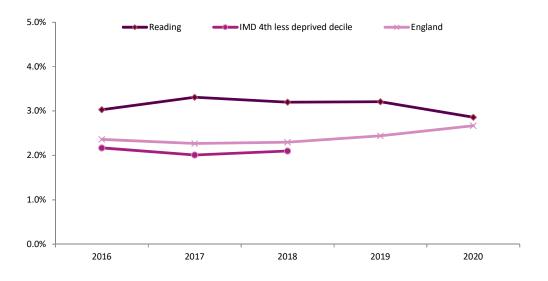

| <b>Priority 3: Promo</b>                                                        | ting positive mental hea                                      | alth and wellbe                           | ing in ch            | ildren ar                       | nd young | g people                |        |             |           |                    |                                          |
|---------------------------------------------------------------------------------|---------------------------------------------------------------|-------------------------------------------|----------------------|---------------------------------|----------|-------------------------|--------|-------------|-----------|--------------------|------------------------------------------|
| Indicator Title                                                                 | Framework                                                     | Source                                    | Frequency<br>updated | Good<br>performance<br>low/high |          | Most recent performance | Target | Met/Not Met | DOT       | England<br>Average | 2015<br>Deprivation<br>Decile<br>Average |
| Pupils with social, emotional a<br>mental health needs (primary<br>school age)  | nd Children and Young People's Mental<br>Health and Wellbeing | DFE Special Needs<br>Education Statistics | Annual               | Low                             | 2020     | 2.9%                    | 2.3%   | Not Met     | No change | 2.5%               |                                          |
| Pupils with social, emotional a<br>mental health needs (secondar<br>school age) | I hildren and Young People's Mental                           | DFE Special Needs<br>Education Statistics | Annual               | Low                             | 2020     | 2.9%                    | 3.3%   | Met         | No change | 2.3%               |                                          |
| Pupils with social, emotional a<br>mental health needs (all school<br>age)      | I hildren and Young People's Mental                           | DFE Special Needs<br>Education Statistics | Annual               | Low                             | 2020     | 3.1%                    | 3.0%   | Not Met     | No change | 2.7%               |                                          |