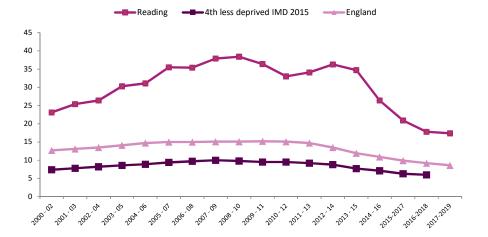

| Indicator number      | 9244                                                                   | 5      |         |                                      |         |
|-----------------------|------------------------------------------------------------------------|--------|---------|--------------------------------------|---------|
| Outcomes Framework    | Local Tobacco Control Profiles                                         |        |         |                                      |         |
| Indicator full name   | Smoking prevalence in routine and manual occupations - Current smokers | Period | Reading | Fourth less<br>deprived<br>(IMD2015) | England |
| Back to Priority 1    |                                                                        | 2012   | 32.1    |                                      | 31.1    |
| Back to HWB Dashboard |                                                                        | 2013   | 36.1    |                                      | 30.1    |
|                       |                                                                        | 2014   | 26.6    |                                      | 29.6    |
|                       |                                                                        | 2015   | 26.7    |                                      | 28.1    |
|                       |                                                                        | 2016   | 30.4    | 26                                   | 26.5    |
|                       |                                                                        | 2017   | 27.6    | 23.7                                 | 25.7    |
|                       |                                                                        | 2018   | 28.3    |                                      | 25.4    |
| Data source           | Annual Population Survey                                               | 2019   | 29.3    |                                      | 23.2    |