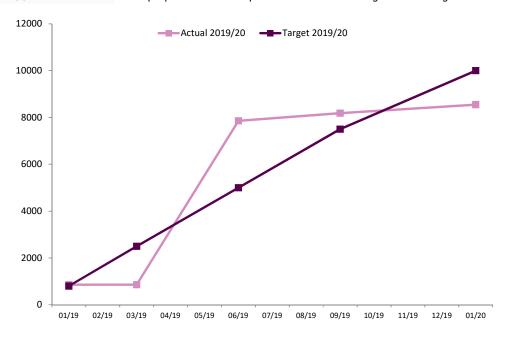

2020 | 62.3 | 63.1                           |
|        | 30/09/2020 | 63   | 63                             |
|        | 31/10/2020 | 62.3 | 62.9                           |
|        | 30/11/2020 | 62.3 | 62.7                           |
|        | 31/12/2020 | 62.5 | 62.5                           |
|        | 31/01/2021 | 62.2 | 61.4                           |

| Indicator number    | NA                      |
|---------------------|-------------------------|
| Outcomes Framework  | NA                      |
| Indicator full name | No. of Dementia Friends |
|                     |                         |

Back to Priority 6
Back to HWB Dashboard

Data Source Locally Recorded

Definition No. of people who have completed a 45 minute training session and agreed to be a dementia friend



| eriod |        | Actual 2019/20 | Target<br>2019/20 |
|-------|--------|----------------|-------------------|
|       | Jan-19 | 857            | 800               |
|       | Mar-19 | 857            | 2,500             |
|       | Jun-19 | 7859           | 5,000             |
|       | Sep-19 | 8,182          | 7500              |
|       | Jan-20 | 8,548          | 10,000            |
|       |        |                |                   |

| Indicator number                         | 91720.00                                                                                                                                                                                                                                                           |
|------------------------------------------