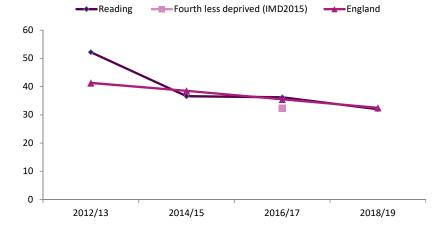

| Indicator number                 | 20602                                                                                                                                                                                                   |                                |         |         |                                      |         |
|----------------------------------|---------------------------------------------------------------------------------------------------------------------------------------------------------------------------------------------------------|--------------------------------|---------|---------|--------------------------------------|---------|
| <b>Outcomes Framework</b>        | Public Health Outcomes Framework                                                                                                                                                                        |                                |         |         |                                      |         |
| Indicator full name              | Child excess weight in 10-11 year olds                                                                                                                                                                  |                                | Period  | Reading | Fourth less<br>deprived<br>(IMD2015) | England |
| Back to Priority 1               |                                                                                                                                                                                                         |                                | 2007/08 | 33.6    | 30.8                                 | 32.6    |
| Back to HWB Dashboard            |                                                                                                                                                                                                         |                                | 2008/09 | 33.1    | 31.3                                 | 32.6    |
|                                  |                                                                                                                                                                                                         |                                | 2009/10 | 36.2    | 32.5                                 | 33.4    |
|                                  |                                                                                                                                                                                                         |                                | 2010/11 | 34.4    | 32.7                                 | 33.4    |
|                                  |                                                                                                                                                                                                         |                                | 2011/12 | 35.4    | 32.6                                 | 33.9    |
|                                  |                                                                                                                                                                                                         |                                | 2012/13 | 34      | 32                                   | 33.3    |
|                                  |                                                                                                                                                                                                         |                                | 2013/14 | 34      | 32.1                                 | 33.5    |
| Data source                      | National Child Measurement Programme                                                                                                                                                                    |                                | 2014/15 | 35.6    | 32                                   | 33.2    |
|                                  |                                                                                                                                                                                                         |                                | 2015/16 | 37.4    |                                      | 34.2    |
|                                  |                                                                                                                                                                                                         |                                | 2016/17 | 32.9    | 32.6                                 | 34.2    |
| Denominator                      | Number of children in Year 6 (aged 10-11 years) measure<br>Measurement Programme (NCMP) attending participating<br>England.                                                                             |                                | 2017/18 | 34.3    |                                      | 34.3    |
| Numerator                        | Number of children in Year 6 (aged 10-11 years) classified<br>the academic year. Children are classified as overweight<br>is on or above the 85th centile of the British 1990 growth<br>to age and sex. | (including obese) if their BMI | 2018/19 | 34      |                                      | 34.3    |
| Reading •                        | Fourth less deprived (IMD2015) — England                                                                                                                                                                |                                | 2019/20 | 36.4    |                                      | 35.2    |
| 40<br>35<br>30<br>25<br>20<br>15 |                                                                                                                                                                                                         |                                |         |         |                                      |         |
|                                  | 10/112011/122012/132013/142014/152015/162016/172017/182018/192019/20                                                                                                                                    |                                |         |         |                                      |         |