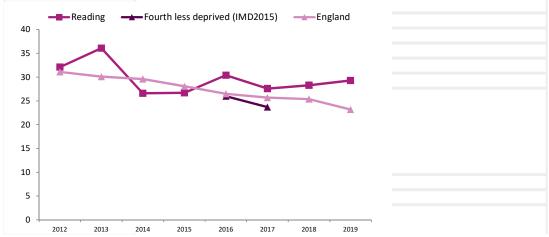

| Indicator number      | 9244                                                                   | 5      |         |                                      |         |
|-----------------------|------------------------------------------------------------------------|--------|---------|--------------------------------------|---------|
| Outcomes Framework    | Local Tobacco Control Profiles                                         |        |         |                                      |         |
| Indicator full name   | Smoking prevalence in routine and manual occupations - Current smokers | Period | Reading | Fourth less<br>deprived<br>(IMD2015) | England |
| Back to Priority 1    |                                                                        | 2012   | 32.1    |                                      | 31.1    |
| Back to HWB Dashboard |                                                                        | 2013   | 36.1    |                                      | 30.1    |
|                       |                                                                        | 2014   | 26.6    |                                      | 29.6    |
|                       |                                                                        | 2015   | 26.7    |                                      | 28.1    |
|                       |                                                                        | 2016   | 30.4    | 26                                   | 26.5    |
|                       |                                                                        | 2017   | 27.6    | 23.7                                 | 25.7    |
|                       |                                                                        | 2018   | 28.3    |                                      | 25.4    |
| Data source           | Annual Population Survey                                               | 2019   | 29.3    |                                      | 23.2    |