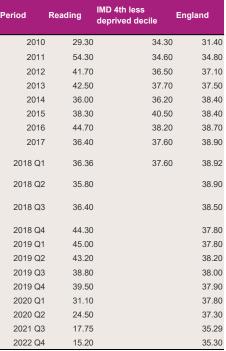

| Indicator number      | 93088                                                                                                                                                                                                                                                                                                                                |         |         |                                      |         |
|-----------------------|--------------------------------------------------------------------------------------------------------------------------------------------------------------------------------------------------------------------------------------------------------------------------------------------------------------------------------------|---------|---------|--------------------------------------|---------|
| Outcomes Framework    | Public Health Outcomes Framework                                                                                                                                                                                                                                                                                                     |         |         |                                      |         |
| Indicator full name   | Excess weight in adults                                                                                                                                                                                                                                                                                                              | Period  | Reading | Fourth less<br>deprived<br>(IMD2015) | England |
| Back to Priority 1    |                                                                                                                                                                                                                                                                                                                                      | 2012-14 | 61      |                                      | 64      |
| Back to HWB Dashboard |                                                                                                                                                                                                                                                                                                                                      | 2013-15 | 63.4    | 65.4                                 | 64      |
|                       |                                                                                                                                                                                                                                                                                                                                      | 2015-16 | 55.3    | 61.7                                 | 61      |
| Data source           | Active Lives Survey (previously Active People Survey) Sport England                                                                                                                                                                                                                                                                  | 2016-17 | 59.2    | 61.8                                 | 61      |
|                       | * Note change in methodology in 2015-16                                                                                                                                                                                                                                                                                              | 2017-18 | 55.7    | 63.5                                 | 6       |
|                       |                                                                                                                                                                                                                                                                                                                                      | 2018-19 | 58.6    |                                      | 62      |
| Denominator           | Number of adults with valid height and weight recorded. Active lives Survey. Historical (before 2015-16) Number of adults with valid height and weight recorded. Data are from APS year 1, quarter 2 to APS year 3, quarter 1                                                                                                        | 2019-20 | 62      |                                      | 62      |
| Numerator             | Number of adults with a BMI classified as overweight (including obese), calculated from the adjusted height and weight variables. Active Lives Survey. Previously (before 2015-16) from Active People survey. Adults are defined as overweight (including obese) if their body mass index (BMI) is greater than or equal to 25kg/m2. |         |         |                                      |         |