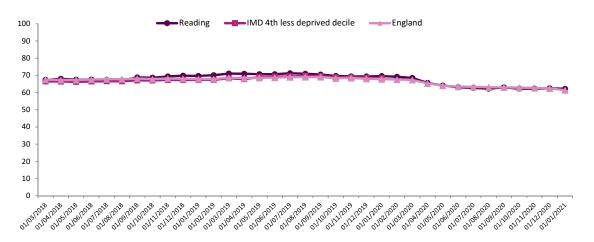

| Indicator number      | 93088                                                                                                                                                                                                                                                                                                                                |         |         |                                      |         |
|-----------------------|--------------------------------------------------------------------------------------------------------------------------------------------------------------------------------------------------------------------------------------------------------------------------------------------------------------------------------------|---------|---------|--------------------------------------|---------|
| Outcomes Framework    | Public Health Outcomes Framework                                                                                                                                                                                                                                                                                                     |         |         |                                      |         |
| Indicator full name   | Excess weight in adults                                                                                                                                                                                                                                                                                                              | Period  | Reading | Fourth less<br>deprived<br>(IMD2015) | England |
| Back to Priority 1    |                                                                                                                                                                                                                                                                                                                                      | 2012-14 | 61      |                                      | 64      |
| Back to HWB Dashboard |                                                                                                                                                                                                                                                                                                                                      | 2013-15 | 63.4    | 65.4                                 | 64      |
|                       |                                                                                                                                                                                                                                                                                                                                      | 2015-16 | 55.3    | 61.7                                 | 61      |
| Data source           | Active Lives Survey (previously Active People Survey) Sport England                                                                                                                                                                                                                                                                  | 2016-17 | 59.2    | 61.8                                 | 61      |
|                       | * Note change in methodology in 2015-16                                                                                                                                                                                                                                                                                              | 2017-18 | 55.7    | 63.5                                 | 6       |
|                       |                                                                                                                                                                                                                                                                                                                                      | 2018-19 | 58.6    |                                      | 62      |
| Denominator           | Number of adults with valid height and weight recorded. Active lives Survey. Historical (before 2015-16) Number of adults with valid height and weight recorded. Data are from APS year 1, quarter 2 to APS year 3, quarter 1                                                                                                        | 2019-20 | 62      |                                      | 62      |
| Numerator             | Number of adults with a BMI classified as overweight (including obese), calculated from the adjusted height and weight variables. Active Lives Survey. Previously (before 2015-16) from Active People survey. Adults are defined as overweight (including obese) if their body mass index (BMI) is greater than or equal to 25kg/m2. |         |         |                                      |         |