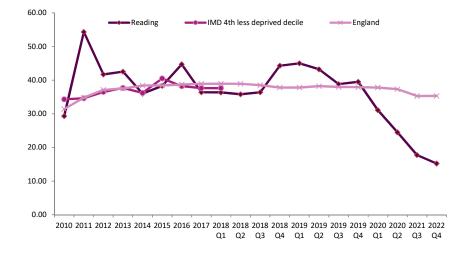

| Indicator number      | 93088                                                                                                                                                                                                                                                                                                                                |         |         |                                      |         |
|-----------------------|--------------------------------------------------------------------------------------------------------------------------------------------------------------------------------------------------------------------------------------------------------------------------------------------------------------------------------------|---------|---------|--------------------------------------|---------|
| Outcomes Framework    | Public Health Outcomes Framework                                                                                                                                                                                                                                                                                                     |         |         |                                      |         |
| Indicator full name   | Excess weight in adults                                                                                                                                                                                                                                                                                                              | Period  | Reading | Fourth less<br>deprived<br>(IMD2015) | England |
| Back to Priority 1    |                                                                                                                                                                                                                                                                                                                                      | 2012-14 | 61      |                                      | 64      |
| Back to HWB Dashboard |                                                                                                                                                                                                                                                                                                                                      | 2013-15 | 63.4    | 65.4                                 | 64      |
|                       |                                                                                                                                                                                                                                                                                                                                      | 2015-16 | 55.3    | 61.7                                 | 61      |
| Data source           | Active Lives Survey (previously Active People Survey) Sport England                                                                                                                                                                                                                                                                  | 2016-17 | 59.2    | 61.8                                 | 61      |
|                       | * Note change in methodology in 2015-16                                                                                                                                                                                                                                                                                              | 2017-18 | 55.7    | 63.5                                 | 6       |
|                       |                                                                                                                                                                                                                                                                                                                                      | 2018-19 | 58.6    |                                      | 62      |
| Denominator           | Number of adults with valid height and weight recorded. Active lives Survey. Historical (before 2015-16) Number of adults with valid height and weight recorded. Data are from APS year 1, quarter 2 to APS year 3, quarter 1                                                                                                        | 2019-20 | 62      |                                      | 62      |
| Numerator             | Number of adults with a BMI classified as overweight (including obese), calculated from the adjusted height and weight variables. Active Lives Survey. Previously (before 2015-16) from Active People survey. Adults are defined as overweight (including obese) if their body mass index (BMI) is greater than or equal to 25kg/m2. |         |         |                                      |         |