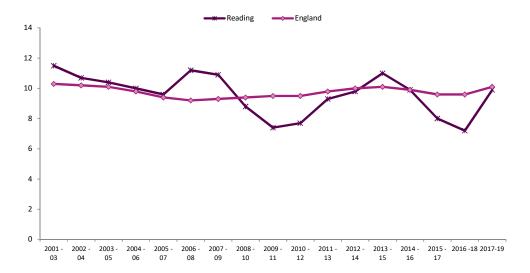

| Indicator number                 | 20602                                                                                                                                                                                                   |                                |         |         |                                      |         |
|----------------------------------|---------------------------------------------------------------------------------------------------------------------------------------------------------------------------------------------------------|--------------------------------|---------|---------|--------------------------------------|---------|
| <b>Outcomes Framework</b>        | Public Health Outcomes Framework                                                                                                                                                                        |                                |         |         |                                      |         |
| Indicator full name              | Child excess weight in 10-11 year olds                                                                                                                                                                  |                                | Period  | Reading | Fourth less<br>deprived<br>(IMD2015) | England |
| Back to Priority 1               |                                                                                                                                                                                                         |                                | 2007/08 | 33.6    | 30.8                                 | 32.6    |
| Back to HWB Dashboard            |                                                                                                                                                                                                         |                                | 2008/09 | 33.1    | 31.3                                 | 32.6    |
|                                  |                                                                                                                                                                                                         |                                | 2009/10 | 36.2    | 32.5                                 | 33.4    |
|                                  |                                                                                                                                                                                                         |                                | 2010/11 | 34.4    | 32.7                                 | 33.4    |
|                                  |                                                                                                                                                                                                         |                                | 2011/12 | 35.4    | 32.6                                 | 33.9    |
|                                  |                                                                                                                                                                                                         |                                | 2012/13 | 34      | 32                                   | 33.3    |
|                                  |                                                                                                                                                                                                         |                                | 2013/14 | 34      | 32.1                                 | 33.5    |
| Data source                      | National Child Measurement Programme                                                                                                                                                                    |                                | 2014/15 | 35.6    | 32                                   | 33.2    |
|                                  |                                                                                                                                                                                                         |                                | 2015/16 | 37.4    |                                      | 34.2    |
|                                  |                                                                                                                                                                                                         |                                | 2016/17 | 32.9    | 32.6                                 | 34.2    |
| Denominator                      | Number of children in Year 6 (aged 10-11 years) measure<br>Measurement Programme (NCMP) attending participating<br>England.                                                                             |                                | 2017/18 | 34.3    |                                      | 34.3    |
| Numerator                        | Number of children in Year 6 (aged 10-11 years) classified<br>the academic year. Children are classified as overweight<br>is on or above the 85th centile of the British 1990 growth<br>to age and sex. | (including obese) if their BMI | 2018/19 | 34      |                                      | 34.3    |
| Reading •                        | Fourth less deprived (IMD2015) — England                                                                                                                                                                |                                | 2019/20 | 36.4    |                                      | 35.2    |
| 40<br>35<br>30<br>25<br>20<br>15 |                                                                                                                                                                                                         |                                |         |         |                                      |         |
|                                  | 10/112011/122012/132013/142014/152015/162016/172017/182018/192019/20                                                                                                                                    |                                |         |         |                                      |         |