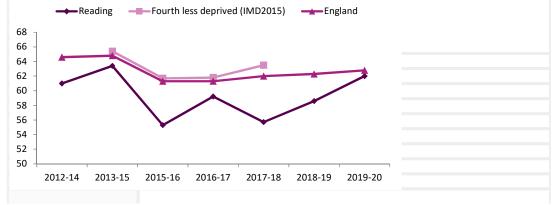

| Indicator number      | 93088                                                                                                                                                                                                                                                                                                                                |         |         |                                      |         |
|-----------------------|--------------------------------------------------------------------------------------------------------------------------------------------------------------------------------------------------------------------------------------------------------------------------------------------------------------------------------------|---------|---------|--------------------------------------|---------|
| Outcomes Framework    | Public Health Outcomes Framework                                                                                                                                                                                                                                                                                                     |         |         |                                      |         |
| Indicator full name   | Excess weight in adults                                                                                                                                                                                                                                                                                                              | Period  | Reading | Fourth less<br>deprived<br>(IMD2015) | England |
| Back to Priority 1    |                                                                                                                                                                                                                                                                                                                                      | 2012-14 | 61      |                                      | 64      |
| Back to HWB Dashboard |                                                                                                                                                                                                                                                                                                                                      | 2013-15 | 63.4    | 65.4                                 | 64      |
|                       |                                                                                                                                                                                                                                                                                                                                      | 2015-16 | 55.3    | 61.7                                 | 61      |
| Data source           | Active Lives Survey (previously Active People Survey) Sport England                                                                                                                                                                                                                                                                  | 2016-17 | 59.2    | 61.8                                 | 61      |
|                       | * Note change in methodology in 2015-16                                                                                                                                                                                                                                                                                              | 2017-18 | 55.7    | 63.5                                 | 6       |
|                       |                                                                                                                                                                                                                                                                                                                                      | 2018-19 | 58.6    |                                      | 62      |
| Denominator           | Number of adults with valid height and weight recorded. Active lives Survey. Historical (before 2015-16) Number of adults with valid height and weight recorded. Data are from APS year 1, quarter 2 to APS year 3, quarter 1                                                                                                        | 2019-20 | 62      |                                      | 62      |
| Numerator             | Number of adults with a BMI classified as overweight (including obese), calculated from the adjusted height and weight variables. Active Lives Survey. Previously (before 2015-16) from Active People survey. Adults are defined as overweight (including obese) if their body mass index (BMI) is greater than or equal to 25kg/m2. |         |         |                                      |         |